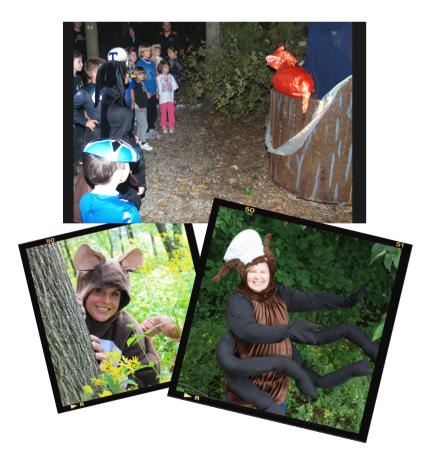

# **#NATURE AT NIGHT**

The Wilderness Center's Enchanted Forest is returning in 2021! Visitors (between 400 and 500 per night) will meet Dirt, Bat, Slug, Opossum, Crayfish, and Coyote (costumed volunteers) as they are escorted along our pumpkin-lit trails. These friendly characters will sing, tell jokes and share stories of life in the woodlands. The experience is a fun, safe event for families.

The educational focus of the evening is on the interconnectedness and importance of nocturnal species.

To partner or for questions, email tiffany@wildernesscenter.org or call 330-359-5235